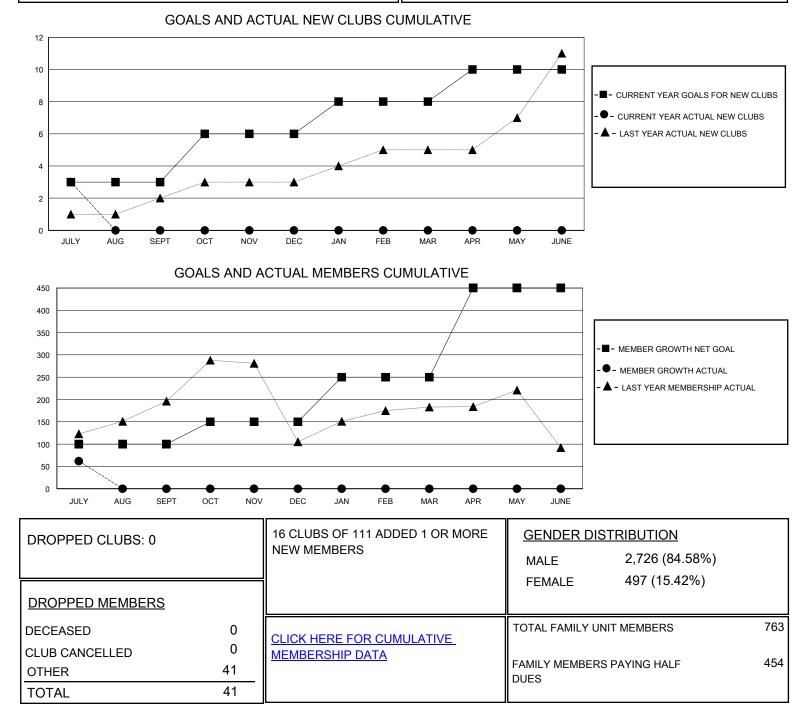

## MONTHLY MEMBERSHIP PROGRESS REPORT

District 324 H

Results as of: 7/31/2024

| GMT:                  |               |           |               |                       |                        |                         | GMT CA                                             |
|-----------------------|---------------|-----------|---------------|-----------------------|------------------------|-------------------------|----------------------------------------------------|
| Clubs                 |               |           |               | Members               |                        |                         |                                                    |
| RESULTS FOR 2024-2025 |               |           |               | RESULTS FOR 2024-2025 |                        |                         |                                                    |
| QUARTER               | NEW CLUB GOAL | NEW CLUBS | DROPPED CLUBS | QUARTER               | BER GROWTH NET<br>GOAL | MEMBER GROWTH<br>ACTUAL | DROPPED<br>MEMBERS ACTUAL<br>(including transfers) |
| JULY/AUG/SEPT         | 3             | 3         | 0             | JULY/AUG/SEPT         | 100                    | 107                     | 41                                                 |
| OCT/NOV/DEC           | 3             | 0         | 0             | OCT/NOV/DEC           | 50                     | 0                       | 0                                                  |
| JAN/FEB/MAR           | 2             | 0         | 0             | JAN/FEB/MAR           | 100                    | 0                       | 0                                                  |
| APR/MAY/JUNE          | 2             | 0         | 0             | APR/MAY/JUNE          | 200                    | 0                       | 0                                                  |